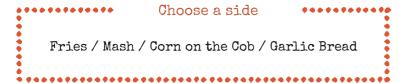

2 Chicken Wings 234 kcal

Breaded Chicken Strips

Price includes meal, drink and dessert

Upgrage to a second side for + 50p

Lettuce, tomato

One side included