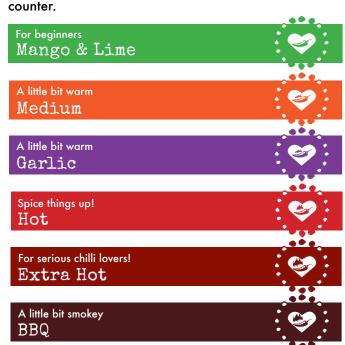

Take your pick from our menu

Choose your heat before you eat

If you can handle some heat then we recommend our medium peri peri. Trust us, you'll be back for more!

Scan & Order 

\*\*\*\*\*\*\*\*\*\*\*

Scan the QR code on your table and order your food from your table. For cash orders please go to the counter.